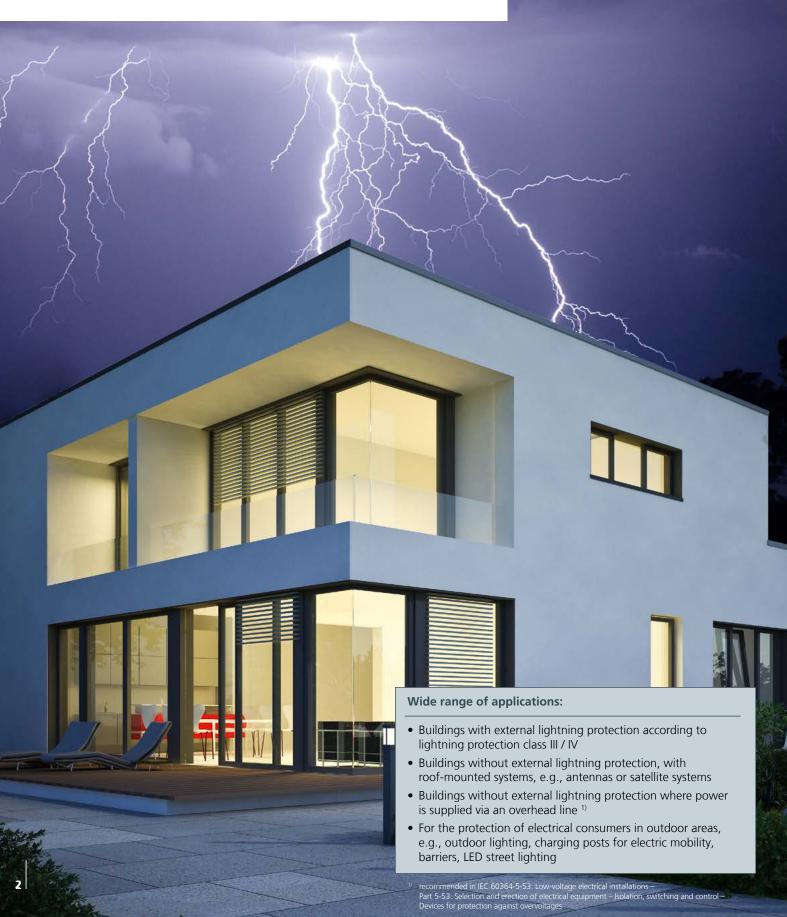

# Residential buildings: Installation in the main meter distribution board

For buildings with external lightning protection. 1)

For buildings without external lightning protection system with roof-mounted systems, for example, antenna and installation upstream of the meter to protect the service entrance.

For buildings without external lightning protection where power is supplied via an overhead line.<sup>1)</sup>

One of the aforementioned points applies to a building in the immediate vicinity.

# Further applications: Installation at transitions between lightning protection zones

Car park lighting, outdoor lighting

Transition between buildings

Barriers

Charging posts for electric mobility

www.dehn-international.com/partners