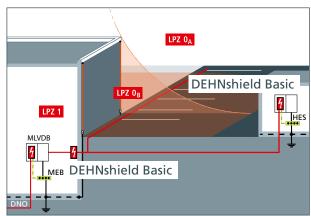

For buildings without external lightning protection where power is supplied via an overhead line.<sup>1)</sup>

One of the aforementioned points applies to a building in the immediate vicinity.