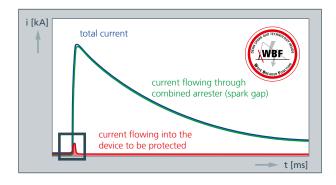

# DEHNshield® elivers what others merely promise: Protection of terminal equipment thanks to spark gap technology

#### **Spark gap: Comprehensive protection**

- Reduced impulse time due to Wave Breaker Function
- Almost zero energy load on terminal equipment (red area)