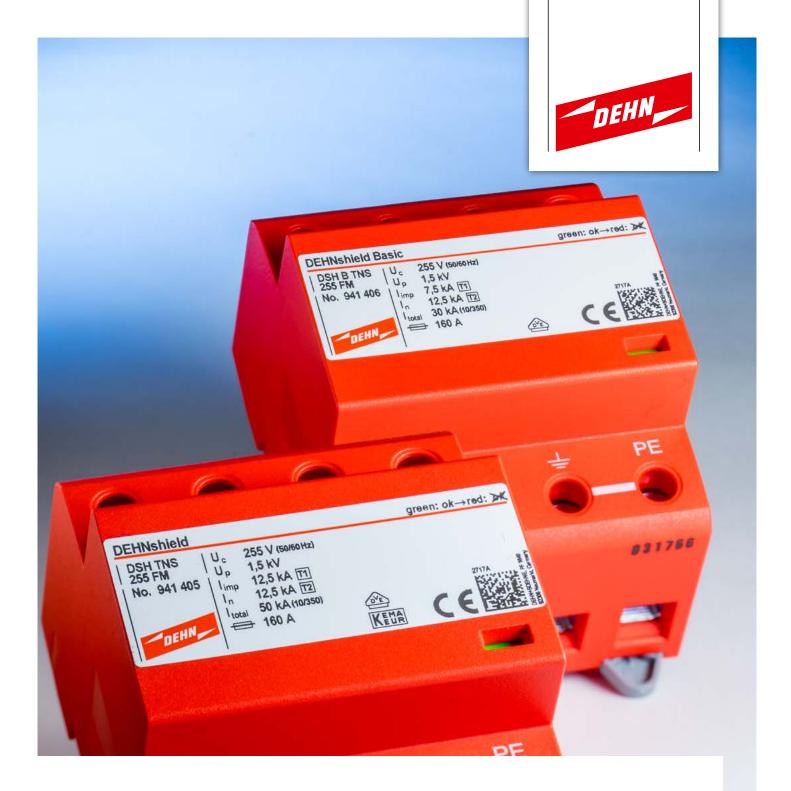

# DEHNshield® and DEHNshield® Basic: Applicationoptimised, compact, good price-performance ratio

- Application-optimised and prewired spark-gap-based type 1 + type 2 combined arrester
- With remote signalling contact for remote monitoring
- Compact and space-saving design thanks to spark gap technology without venting means with a width of 1 standard DIN module / pole
- Fulfils the requirements on the lightning discharge capacity according to IEC 60364-5 -53 for various application
- No interaction with the system
- Compact lightning equipotential bonding and protection of terminal equipment
- High lightning current discharge capacity up to 50 kA (10/350  $\mu$ s) class of LPS III
- Green/red operating state/fault indication in the inspection window

| Technical data                                          | DSH / DSH B          |
|---------------------------------------------------------|----------------------|
| Nominal voltage AC $U_N$                                | 230/400 V            |
| Max. continuous operating voltage AC $\rm U_{\rm C}$    | 255 V                |
| Lightning impulse current (10/350) I <sub>total</sub>   | 25/50 kA             |
| Lightning impulse current (10/350)/Pol I <sub>imp</sub> | 12.5 kA / 7.5 kA     |
| Voltage protection level U <sub>P</sub>                 | 1.5 kV               |
| Follow current extinguishing capability I <sub>fi</sub> | 25 kA <sub>rms</sub> |
| Max. mains-side overcurrent protection                  | 160 A gL/gG          |
| Type of remote signalling contact                       | Changeover contact   |
| Approvals                                               | KEMA, VDE            |