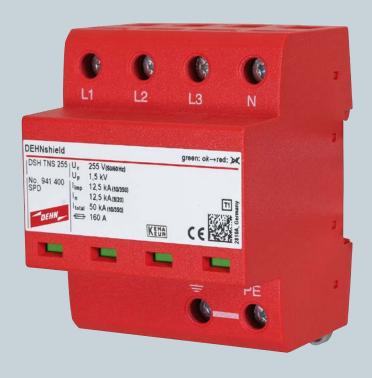

# DEHNshield® and DEHNshield® Basic: Applicationoptimised, compact, good price-performance ratio

- Application-optimised and prewired spark-gap-based type 1 + type 2 combined arrester
- With remote signalling contact for remote monitoring
- Compact and space-saving design thanks to spark gap technology without venting means with a width of 1 standard DIN module / pole
- Fulfils the requirements on the lightning discharge capacity according to IEC 60364-5 -53 for various application
- No interaction with the system
- Compact lightning equipotential bonding and protection of terminal equipment
- High lightning current discharge capacity up to 50 kA (10/350  $\mu$ s) class of LPS III
- Green/red operating state/fault indication in the inspection window

| Technical data                                          | DSH / DSH B          |
|---------------------------------------------------------|----------------------|
| Nominal voltage AC $U_N$                                | 230/400 V            |
| Max. continuous operating voltage AC $\rm U_{\rm C}$    | 255 V                |
| Lightning impulse current (10/350) I <sub>total</sub>   | 25/50 kA             |
| Lightning impulse current (10/350)/Pol I <sub>imp</sub> | 12.5 kA / 7.5 kA     |
| Voltage protection level U <sub>P</sub>                 | 1.5 kV               |
| Follow current extinguishing capability I <sub>fi</sub> | 25 kA <sub>rms</sub> |
| Max. mains-side overcurrent protection                  | 160 A gL/gG          |
| Type of remote signalling contact                       | Changeover contact   |
| Approvals                                               | KEMA, VDE            |