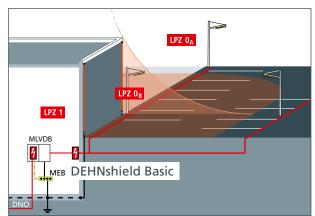

# Residential buildings: Installation in the main meter distribution board

For buildings with external lightning protection. 1)

For buildings without external lightning protection system with roof-mounted systems, for example, antenna and installation upstream of the meter to protect the service entrance.