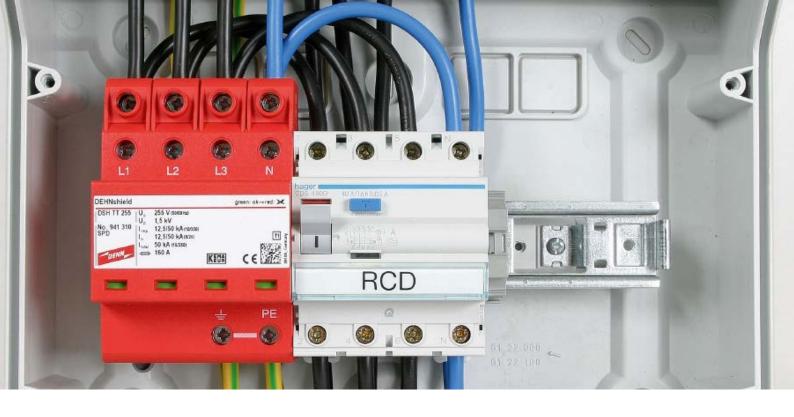

# Residential buildings: Installation in the main meter distribution board

For buildings with external lightning protection. 1)

For buildings without external lightning protection system with roof-mounted systems, for example, antenna and installation upstream of the meter to protect the service entrance.