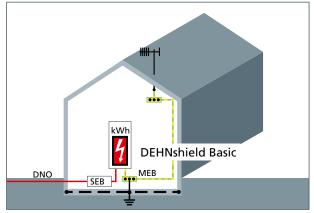

# Residential buildings: Installation in the main meter distribution board

For buildings with external lightning protection. 1)

For buildings without external lightning protection system with roof-mounted systems, for example, antenna and installation upstream of the meter to protect the service entrance.