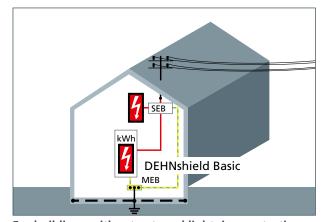

For buildings without external lightning protection where power is supplied via an overhead line.<sup>1)</sup>

One of the aforementioned points applies to a building in the immediate vicinity.