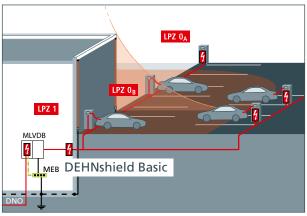

# Residential buildings: Installation in the main meter distribution board

For buildings with external lightning protection. 1)

For buildings without external lightning protection system with roof-mounted systems, for example, antenna and installation upstream of the meter to protect the service entrance.

For buildings without external lightning protection where power is supplied via an overhead line.<sup>1)</sup>

One of the aforementioned points applies to a building in the immediate vicinity.