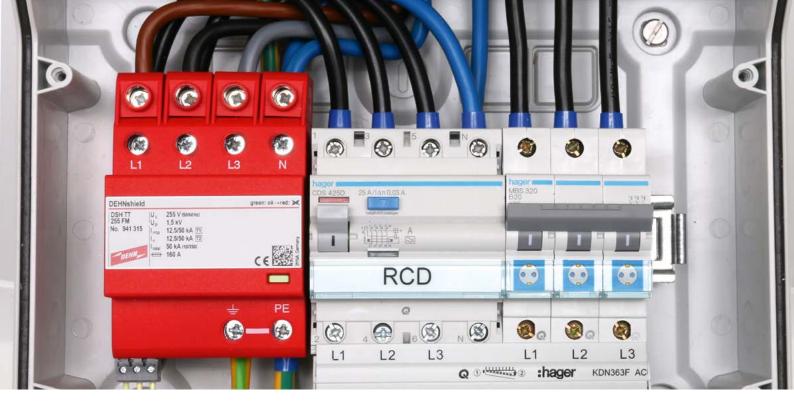

# DEHNshield® and DEHNshield® Basic: Applicationoptimised, compact, good price-performance ratio

- Application-optimised and prewired spark-gap-based type 1 + type 2 combined arrester
- With remote signalling contact for remote monitoring
- Compact and space-saving design thanks to spark gap technology without venting means with a width of 1 standard DIN module / pole
- Fulfils the requirements on the lightning discharge capacity according to IEC 60364-5 -53 for various application
- No interaction with the system
- Compact lightning equipotential bonding and protection of terminal equipment
- High lightning current discharge capacity up to 50 kA (10/350  $\mu$ s) class of LPS III
- Green/red operating state/fault indication in the inspection window

| Technical data                                          | DSH / DSH B          |
|---------------------------------------------------------|----------------------|
| Nominal voltage AC $U_N$                                | 230/400 V            |
| Max. continuous operating voltage AC $\rm U_{\rm C}$    | 255 V                |
| Lightning impulse current (10/350) I <sub>total</sub>   | 25/50 kA             |
| Lightning impulse current (10/350)/Pol I <sub>imp</sub> | 12.5 kA / 7.5 kA     |
| Voltage protection level U <sub>P</sub>                 | 1.5 kV               |
| Follow current extinguishing capability I <sub>fi</sub> | 25 kA <sub>rms</sub> |
| Max. mains-side overcurrent protection                  | 160 A gL/gG          |
| Type of remote signalling contact                       | Changeover contact   |
| Approvals                                               | KEMA, VDE            |