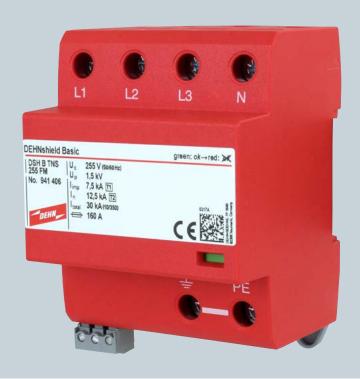

# DEHNshield® and DEHNshield® Basic: Applicationoptimised, compact, good price-performance ratio

- Application-optimised and prewired spark-gap-based type 1 + type 2 combined arrester
- With remote signalling contact for remote monitoring
- Compact and space-saving design thanks to spark gap technology without venting means with a width of 1 standard DIN module / pole
- Fulfils the requirements on the lightning discharge capacity according to IEC 60364-5 -53 for various application
- No interaction with the system
- Compact lightning equipotential bonding and protection of terminal equipment
- High lightning current discharge capacity up to 50 kA (10/350  $\mu$ s) class of LPS III
- Green/red operating state/fault indication in the inspection window

| Technical data                                          | DSH / DSH B          |
|---------------------------------------------------------|----------------------|
| Nominal voltage AC $U_N$                                | 230/400 V            |
| Max. continuous operating voltage AC $\rm U_{\rm C}$    | 255 V                |
| Lightning impulse current (10/350) I <sub>total</sub>   | 25/50 kA             |
| Lightning impulse current (10/350)/Pol I <sub>imp</sub> | 12.5 kA / 7.5 kA     |
| Voltage protection level U <sub>P</sub>                 | 1.5 kV               |
| Follow current extinguishing capability I <sub>fi</sub> | 25 kA <sub>rms</sub> |
| Max. mains-side overcurrent protection                  | 160 A gL/gG          |
| Type of remote signalling contact                       | Changeover contact   |
| Approvals                                               | KEMA, VDE            |