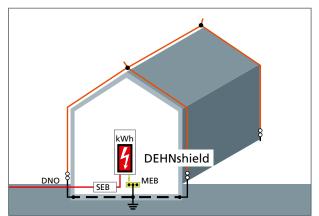

# Residential buildings: Installation in the main meter distribution board

For buildings with external lightning protection. 1)

For buildings without external lightning protection system with roof-mounted systems, for example, antenna and installation upstream of the meter to protect the service entrance.