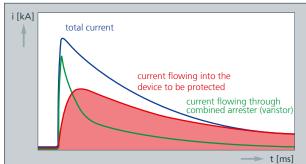

# DEHNshield® elivers what others merely promise: Protection of terminal equipment thanks to spark gap technology

#### **Varistor: Insufficient protection**

- Current flows through the terminal equipment over the entire duration of 10/350 µs impulse currents
- Energy overload or even destruction of terminal equipment (red area)